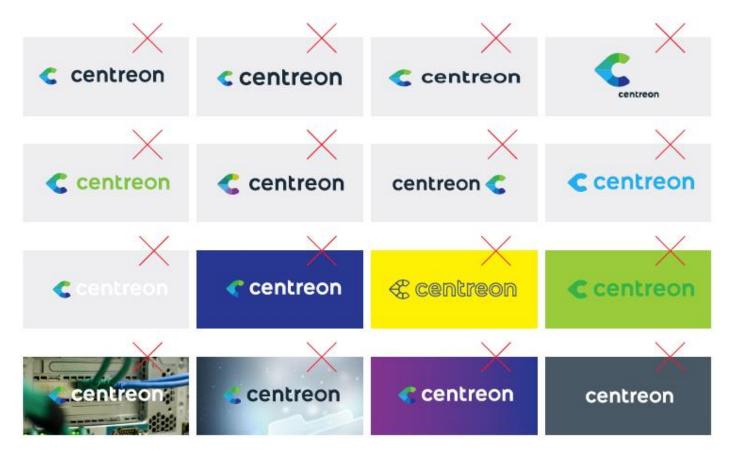

types







#### Reversed B&W or Monochrome







### Usage & Placement Considerations



Protected logo display zone



### Background Considerations

Black & white backgrounds



Light backgrounds: only the monochrome version in black or grey should be used.

| € centreon | C centreon | <b>C</b> centreon | <b>C</b> centreon |
|------------|------------|-------------------|-------------------|
|------------|------------|-------------------|-------------------|

Dark backgrounds: only the reversed white version should be used. The possible variation may be used if the background is very dark.

| C centreon | C centreon | C centreon | < centreon |
|------------|------------|------------|------------|
|------------|------------|------------|------------|



#### Examples of Incorrect Use





### Logo Color Tones



#### Primary logo color tones

| C | C 54  | м о  | J 100 | N   |     | R 1 | 32  | V 18  | 9 B O | ī. | #84BD00 | i. | PANTONE 376 C        |
|---|-------|------|-------|-----|-----|-----|-----|-------|-------|----|---------|----|----------------------|
| C | C 77  | М 0  | J 100 | N   |     | R 6 | 7 V | 176   | B 42  | ī. | #43B02A | I. | PANTONE 361 C        |
| C | C 94  | М 0  | J 48  | N 0 | - 1 | RO  | v   | 164   | B 153 | ī. | #00A499 | I. | PANTONE 3272 C       |
| C | C 100 | М    | ) J O | N 0 | 1   | RO  | v   | 159   | B 223 | ī. | #009FDF | r. | PANTONE Process Cyan |
| C | C 90  | M 48 | 5 J O | N 0 | 1   | RO  | v   | 114   | B 206 | ī. | #0072CE | i. | PANTONE 285 C        |
| C | C 100 | M 9  | )5 JO | N   | 3   | R 1 | 6 1 | V 6 E | 3 159 |