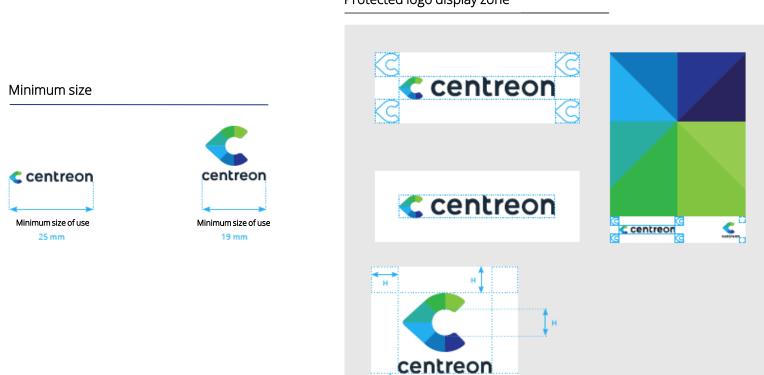

# Brand & Logo Guidelines Centreon Trademark & Copyright 2017



# NOTE TO THE USER

These guidelines have been created to help you use the Centreon brand and logo correctly. You assume responsibility to respect and adhere to them for any appropriate and permitted use. Further questions can be directed to: <u>communications@centreon.com</u>



Copyright © 2017 Centreon – Do not reproduce without permission

Centreon Brand Logo Guidelines 2017

Primary Logotypes







#### Reversed B&W or Monochrome







### Usage & Placement Considerations



Protected logo display zone



### Background Considerations

Black & white backgrounds



Light backgrounds: only the monochrome version in black or grey should be used.

| € centreon | C centreon | <b>C</b> centreon | <b>C</b> centreon |
|------------|------------|-------------------|-------------------|
|------------|------------|-------------------|-------------------|

Dark backgrounds: only the reversed white version should be used. The possible variation may be used if the background is very dark.

| C centreon | C centreon | C centreon | < centreon |
|------------|------------|------------|------------|
|------------|------------|------------|------------|



#### Examples of Incorrect Use





### Logo Color Tones



#### Primary logo color tones

| C | C 54  | м о  | J 100 | N