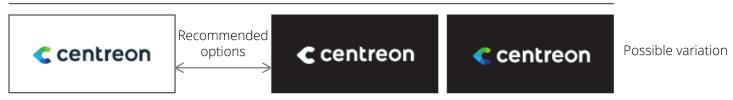

Dark backgrounds: only the reversed white version should be used. The possible variation may be used if the background is very dark.

| C centreon | C centreon | C centreon | < centreon |
|------------|------------|------------|------------|
|------------|------------|------------|------------|